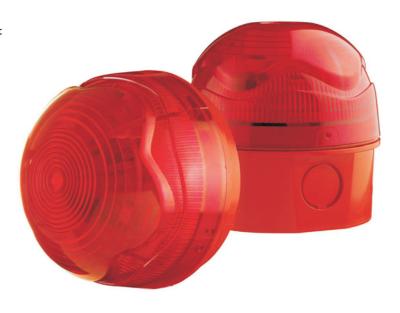

# Banshee Excel® FlashDome Beacon

The Banshee Excel™ FlashDome features ultra-efficient LEDs and is ideal for use as a supplementary indicator in alarm systems.

The FlashDome is 100% compatible with the rest of the Excel Sounder and Sounder Beacon range and utilises the same shallow and deep bases and broad range of accessories.

#### **Part Numbers**

8582100: FlashDome - LED Beacon, Red

8582101: FlashDome - LED Beacon, Red, Deep Base IP66