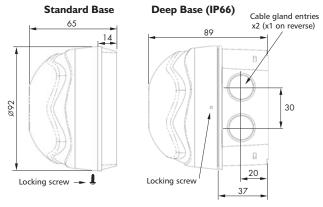

same bases as BansheeMT simple push and twist bayonet mounting with locking screw

# **Specification**

| Operating Voltage (Vdc):          | 10-28                 |
|-----------------------------------|-----------------------|
| Flash Current Consumption (mA):   | 7                     |
| Body Colours:                     | Red                   |
| Lens Colour (Polycarbonate):      | Red                   |
| Temperature Range (Deg C):        | -20 to +70            |
| Environment Category / IP Rating: | Type A/IP45 Std Base  |
|                                   | Type B/IP66 Deep Base |

#### **Part Numbers**

8582100: FlashDome - LED Beacon, Red

8582101: FlashDome - LED Beacon, Red, Deep Base IP66



## Installation

Dimensions (mm)

## Banshee Excel<sup>™</sup> Flashdome Beacon



## Banshee Excel<sup>™</sup> Common Base