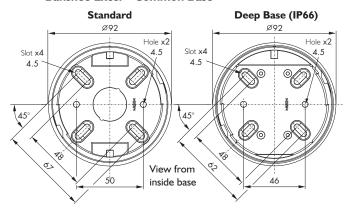

st bayonet mounting with locking screw

# **Specification**

| Operating Voltage (Vdc):          | 10-28                 |
|-----------------------------------|-----------------------|
| Flash Current Consumption (mA):   | 7                     |
| Body Colours:                     | Red                   |
| Lens Colour (Polycarbonate):      | Red                   |
| Temperature Range (Deg C):        | -20 to +70            |
| Environment Category / IP Rating: | Type A/IP45 Std Base  |
|                                   | Type B/IP66 Deep Base |

#### **Part Numbers**

8582100: FlashDome - LED Beacon, Red

8582101: FlashDome - LED Beacon, Red, Deep Base IP66



## Installation

Dimensions (mm)

## Banshee Excel<sup>™</sup> Flashdome Beacon



## Banshee Excel<sup>™</sup> Common Base